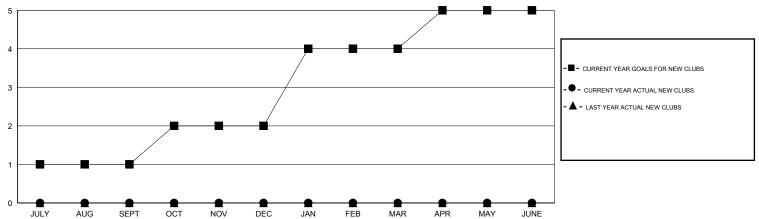

## GOALS AND ACTUAL NEW CLUBS CUMULATIVE

## LOCATION PAKISTAN

GMT CA 6

|                       |                  | Clubs               |                            |                             |                       |                    | Members               |                              |                             |
|-----------------------|------------------|---------------------|----------------------------|-----------------------------|-----------------------|--------------------|-----------------------|------------------------------|-----------------------------|
| RESULTS FOR 2013-2014 |                  |                     |                            |                             | RESULTS FOR 2013-2014 |                    |                       |                              |                             |
| QUARTER               | NEW CLUB<br>GOAL | ACTUAL NEW<br>CLUBS | ACTUAL<br>DROPPED<br>CLUBS | ACTUAL NET<br>GAIN/<br>LOSS | QUARTER               | NEW MEMBER<br>GOAL | ACTUAL NEW<br>MEMBERS | ACTUAL<br>DROPPED<br>MEMBERS | ACTUAL NET<br>GAIN/<br>LOSS |
| JULY/AUG/SEPT         | 1                | 0                   | 0                          | 0                           | JULY/AUG/SEPT         | 25                 | 40                    | 5                            | 35                          |
| OCT/NOV/DEC           | 1                | 0                   | 0                          | 0                           | OCT/NOV/DEC           | 30                 | 5                     | 0                            | 5                           |
| JAN/FEB/MAR           | 2                | 0                   | 0                          | 0                           | JAN/FEB/MAR           | 60                 | 3                     | 3                            | 0                           |
| APR/MAY/JUNE          | 1                | 0                   | 0                          | 0                           | APR/MAY/JUNE          | 50                 | 0                     | 0                            | 0                           |