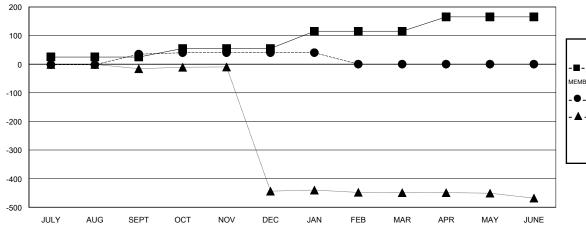

## GOALS AND ACTUAL MEMBERS CUMULATIVE

| -■-  | CURRENT YEAR GOALS FOR NEW |
|------|----------------------------|
| MEMA | EDS                        |

- CURRENT YEAR ACTUAL MEMBERS

- ▲ - LAST YEAR ACTUAL MEMBERS

## LOCATION PAKISTAN

GMT CA 6

|                       |                  | Clubs               |                            |                             |                       |                    | Members               |                              |                             |
|-----------------------|------------------|---------------------|----------------------------|-----------------------------|-----------------------|--------------------|-----------------------|------------------------------|-----------------------------|
| RESULTS FOR 2013-2014 |                  |                     |                            |                             | RESULTS FOR 2013-2014 |                    |                       |                              |                             |
| QUARTER               | NEW CLUB<br>GOAL | ACTUAL NEW<br>CLUBS | ACTUAL<br>DROPPED<br>CLUBS | ACTUAL NET<br>GAIN/<br>LOSS | QUARTER               | NEW MEMBER<br>GOAL | ACTUAL NEW<br>MEMBERS | ACTUAL<br>DROPPED<br>MEMBERS | ACTUAL NET<br>GAIN/<br>LOSS |
| JULY/AUG/SEPT         | 1                | 0                   | 0                          | 0                           | JULY/AUG/SEPT         | 25                 | 40                    | 5                            | 35                          |
| OCT/NOV/DEC           | 1                | 0                   | 0                          | 0                           | OCT/NOV/DEC           | 30                 | 5                     | 0                            | 5                           |
| JAN/FEB/MAR           | 2                | 0                   | 0                          | 0                           | JAN/FEB/MAR           | 60                 | 3                     | 3                            | 0                           |
| APR/MAY/JUNE          | 1                | 0                   | 0                          | 0                           | APR/MAY/JUNE          | 50                 | 0                     | 0                            | 0                           |